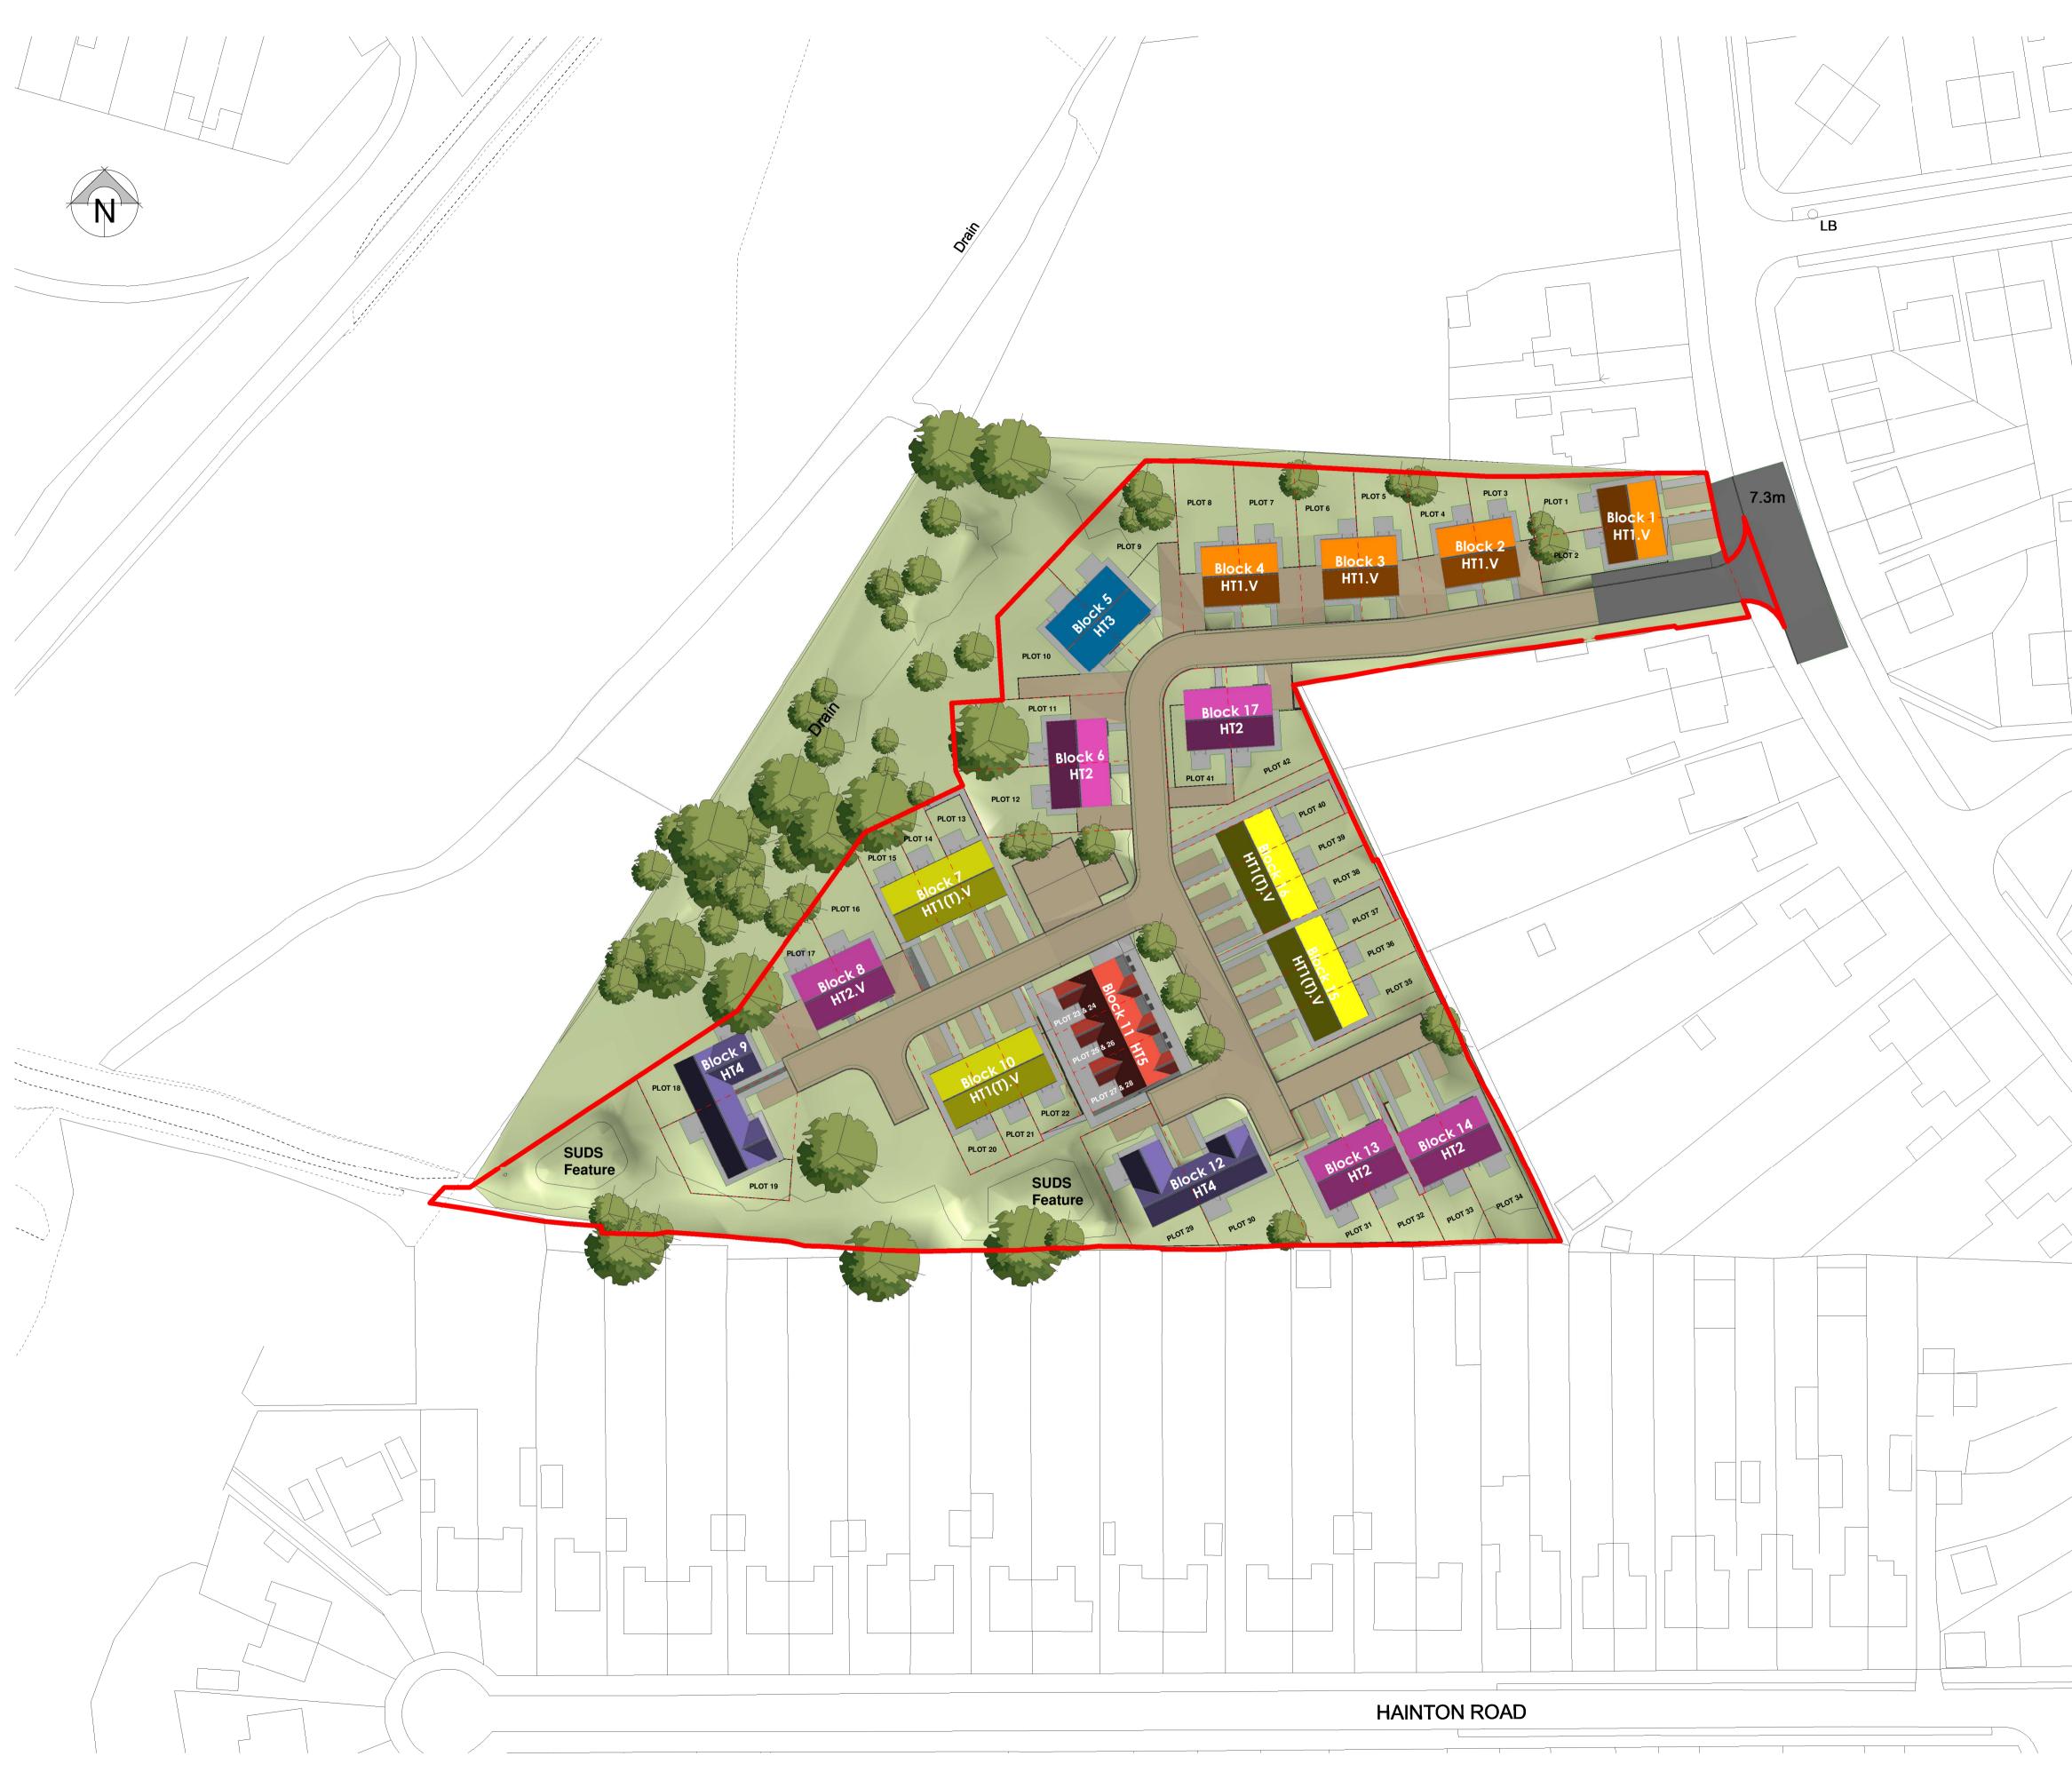

<sup>1</sup> Proposed Site Plan 1 : 500

ALL DIMENSIONS AND SETTING OUT ARE TO BE VERIFIED ON SITE AND ALL DISCREPANCIES REFERRED TO THE ARCHITECTBEFORE WORK COMMENCES. COPYRIGHT RESERVED

Rev Description

## Key

House Type 1 (Terrace) Refer to Drawings RLD-JRA-H1(T)-ZZ-A-DR-110 & 120

House Type 1 (Semi-Detached) Refer to Drawings RLD-JRA-H1-ZZ-A-DR-110 & 120

House Type 2 (Semi-Detached) Refer to Drawings RLD-JRA-H2-ZZ-A-DR-110 & 120

House Type 3 (Semi-Detached) Refer to Drawings RLD-JRA-H3-ZZ-A-DR-110 & 120

House Type 4 (Bungalow) Refer to Drawings RLD-JRA-H4-ZZ-A-DR-110 & 120

House Type 5 (Apartments) Refer to Drawings RLD-JRA-H5-ZZ-A-DR-110, 111 &120

| Block No. | Plot No.         | External Finish (Brick Colou | r)                      |
|-----------|------------------|------------------------------|-------------------------|
| Block 1   | Plot 1 & 2       | HT1.V (Semi) - Red Brick     |                         |
| Block 2   | Plot 3 & 4       | HT1.V (Semi) - Red Brick     |                         |
| Block 3   | Plot 5 & 6       | HT1.V (Semi) - Red Brick     |                         |
| Block 4   | Plot 7 & 8       | HT1.V (Semi) - Red Brick     |                         |
| Block 5   | Plot 9 & 10      | HT3 - Buff Brick             | $( \bigcirc )$          |
| Block 6   | Plot 11 & 12     | HT2 - Buff Brick             |                         |
| Block 7   | Plot 13, 14 & 15 | HT1.V (Terrace) - Red Brick  |                         |
| Block 8   | Plot 16 & 17     | HT2.V - Red Brick            | $\square$               |
| Block 9   | Plot 18 & 19     | HT4 - Buff Brick             | $\square$               |
| Block 10  | Plot 20, 21 & 22 | HT1.V (Terrace) - Red Brick  |                         |
| Block 11  | Plot 23 - 28     | HT5 - As Elevations          |                         |
| Block 12  | Plot 29 & 30     | HT4 - Buff Brick             |                         |
| Block 13  | Plot 31 & 32     | HT2 - Buff Brick             |                         |
| Block 14  | Plot 33 & 34     | HT2 - Buff Brick             | $\overline{\mathbb{C}}$ |
| Block 15  | Plot 35 - 37     | HT1.V (Terrace) - Red Brick  |                         |
| Block 16  | Plot 38 - 40     | HT1.V (Terrace) - Red Brick  | $\bigcirc$              |
| Block 17  | Plot 41 & 42     | HT2 - Buff Brick             |                         |